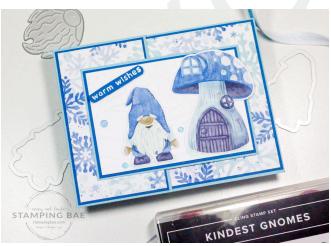

Card #1 Video

Card #2 Video

Card #3 Video

Card #4 Video

stampingbae.com | Instagram | Facebook | YouTube | Pinterest

## Card #3 Supplies

|                     | What we used                                                                                                       | What you'll need from your supplies                                                                                                                   |
|---------------------|--------------------------------------------------------------------------------------------------------------------|-------------------------------------------------------------------------------------------------------------------------------------------------------|
| Stamps              | Storybook Gnomes Stamp Set                                                                                         | A stamp set with a small sentiment                                                                                                                    |
| Paper               | Storybook Gnomes Designer Series Paper,<br>Basic White Cardstock, Night of Navy<br>Cardstock, Balmy Blue Cardstock | Designer Series Paper of your choice, 2 color<br>coordinating cardstock, Basic White or Very Vanilla<br>cardstock (depending on the colors you chose) |
| Embellish-<br>ments | Gold Adhesive-Backed Swirls, White Crinkled<br>Seam Binding Ribbon                                                 | Adhesive backed embellishments, ribbon of your choice                                                                                                 |
| Ink                 | Night of Navy, Stampin' Blends: Light Night of<br>Navy                                                             | Color coordinating ink and Stampin' Blend                                                                                                             |
| Adhesive            | Stampin' Seal, Dimensionals, Liquid<br>Multipurpose Glue                                                           | Adhesive of your choice but we recommend using the adhesives we are using!                                                                            |
| Tools               | Snips, Trimmer, Stampin' Cut & Emboss Machine                                                                      | We recommend using the same supplies!                                                                                                                 |