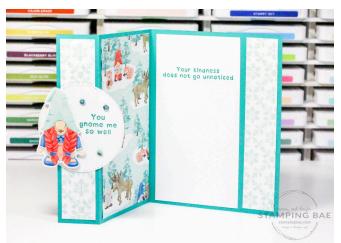

## Card #1 Supplies

|                     | What we used                                                                                                       | What you'll need from your supplies                                                                                                                   |
|---------------------|--------------------------------------------------------------------------------------------------------------------|-------------------------------------------------------------------------------------------------------------------------------------------------------|
| Stamps              | Storybook Gnomes Stamp Set                                                                                         | A stamp set with a small sentiment                                                                                                                    |
| Paper               | Storybook Gnomes Designer Series Paper,<br>Basic White Cardstock, Night of Navy<br>Cardstock, Balmy Blue Cardstock | Designer Series Paper of your choice, 2 color<br>coordinating cardstock, Basic White or Very Vanilla<br>cardstock (depending on the colors you chose) |
| Embellish-<br>ments | Gold Adhesive-Backed Swirls, White Crinkled<br>Seam Binding Ribbon                                                 | Adhesive backed embellishments, ribbon of your choice                                                                                                 |
| Ink                 | Night of Navy, Stampin' Blends: Light Night of<br>Navy                                                             | Color coordinating ink and Stampin' Blend                                                                                                             |
| Adhesive            | Stampin' Seal, Dimensionals, Liquid<br>Multipurpose Glue                                                           | Adhesive of your choice but we recommend using the adhesives we are using!                                                                            |
| Tools               | Snips, Trimmer, Stampin' Cut & Emboss Machine                                                                      | We recommend using the same supplies!                                                                                                                 |