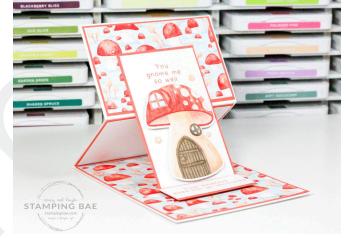

Card #1 Video

Card #2 Video

Card #3 Video

Card #4 Video

stampingbae.com | Instagram | Facebook | YouTube | Pinterest

## Card #1 Supplies

|                     | What we used                                                                                                       | What you'll need from your supplies                                                                                                                   |
|---------------------|--------------------------------------------------------------------------------------------------------------------|-------------------------------------------------------------------------------------------------------------------------------------------------------|
| Stamps              | Storybook Gnomes Stamp Set                                                                                         | A stamp set with a small sentiment                                                                                                                    |
| Paper               | Storybook Gnomes Designer Series Paper,<br>Basic White Cardstock, Night of Navy<br>Cardstock, Balmy Blue Cardstock | Designer Series Paper of your choice, 2 color<br>coordinating cardstock, Basic White or Very Vanilla<br>cardstock (depending on the colors you chose) |
| Embellish-<br>ments | Gold Adhesive-Backed Swirls, White Crinkled<br>Seam Binding Ribbon                                                 | Adhesive backed embellishments, ribbon of your choice                                                                                                 |
| Ink                 | Night of Navy, Stampin' Blends: Light Night of<br>Navy                                                             | Color coordinating ink and Stampin' Blend                                                                                                             |
| Adhesive            | Stampin' Seal, Dimensionals, Liquid<br>Multipurpose Glue                                                           | Adhesive of your choice but we recommend using the adhesives we are using!                                                                            |
| Tools               | Snips, Trimmer, Stampin' Cut & Emboss Machine                                                                      | We recommend using the same supplies!                                                                                                                 |