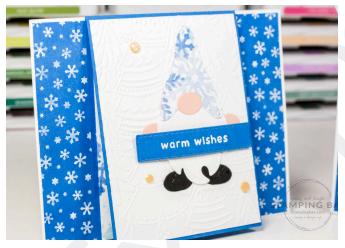

## Card #1 Supplies

|                     | What we used                                                                                                       | What you'll need from your supplies                                                                                                                   |
|---------------------|--------------------------------------------------------------------------------------------------------------------|-------------------------------------------------------------------------------------------------------------------------------------------------------|
| Stamps              | Storybook Gnomes Stamp Set                                                                                         | A stamp set with a small sentiment                                                                                                                    |
| Paper               | Storybook Gnomes Designer Series Paper,<br>Basic White Cardstock, Night of Navy<br>Cardstock, Balmy Blue Cardstock | Designer Series Paper of your choice, 2 color<br>coordinating cardstock, Basic White or Very Vanilla<br>cardstock (depending on the colors you chose) |
| Embellish-<br>ments | Gold Adhesive-Backed Swirls, White Crinkled<br>Seam Binding Ribbon                                                 | Adhesive backed embellishments, ribbon of your choice                                                                                                 |
| Ink                 | Night of Navy, Stampin' Blends: Light Night of<br>Navy                                                             | Color coordinating ink and Stampin' Blend                                                                                                             |
| Adhesive            | Stampin' Seal, Dimensionals, Liquid<br>Multipurpose Glue                                                           | Adhesive of your choice but we recommend using the adhesives we are using!                                                                            |
| Tools               | Snips, Trimmer, Stampin' Cut & Emboss Machine                                                                      | We recommend using the same supplies!                                                                                                                 |