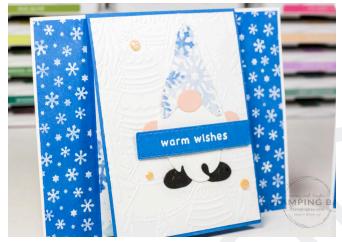

Card #1 Video

Card #2 Video

Card #3 Video

Card #4 Video

stampingbae.com | Instagram | Facebook | YouTube | Pinterest

### Card #2 Supplies

|                     | What we used                                                                                                       | What you'll need from your supplies                                                                                                                   |
|---------------------|--------------------------------------------------------------------------------------------------------------------|-------------------------------------------------------------------------------------------------------------------------------------------------------|
| Stamps              | Storybook Gnomes Stamp Set                                                                                         | A stamp set with a small sentiment                                                                                                                    |
| Paper               | Storybook Gnomes Designer Series Paper,<br>Basic White Cardstock, Night of Navy<br>Cardstock, Balmy Blue Cardstock | Designer Series Paper of your choice, 2 color<br>coordinating cardstock, Basic White or Very Vanilla<br>cardstock (depending on the colors you chose) |
| Embellish-<br>ments | Gold Adhesive-Backed Swirls, White Crinkled<br>Seam Binding Ribbon                                                 | Adhesive backed embellishments, ribbon of your choice                                                                                                 |
| Ink                 | Night of Navy, Stampin' Blends: Light Night of<br>Navy                                                             | Color coordinating ink and Stampin' Blend                                                                                                             |
| Adhesive            | Stampin' Seal, Dimensionals, Liquid<br>Multipurpose Glue                                                           | Adhesive of your choice but we recommend using the adhesives we are using!                                                                            |
| Tools               | Snips, Trimmer, Stampin' Cut & Emboss Machine                                                                      | We recommend using the same supplies!                                                                                                                 |