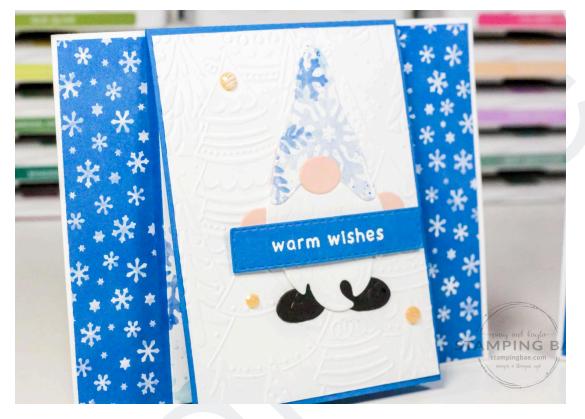

## Card #1 Supplies

|                     | What we used                                                                                                       | What you'll need from your supplies                                                                                                                   |
|---------------------|--------------------------------------------------------------------------------------------------------------------|-------------------------------------------------------------------------------------------------------------------------------------------------------|
| Stamps              | Storybook Gnomes Stamp Set                                                                                         | A stamp set with a small sentiment                                                                                                                    |
| Paper               | Storybook Gnomes Designer Series Paper,<br>Basic White Cardstock, Night of Navy<br>Cardstock, Balmy Blue Cardstock | Designer Series Paper of your choice, 2 color<br>coordinating cardstock, Basic White or Very Vanilla<br>cardstock (depending on the colors you chose) |
| Embellish-<br>ments | Gold Adhesive-Backed Swirls, White Crinkled<br>Seam Binding Ribbon                                                 | Adhesive backed embellishments, ribbon of your choice                                                                                                 |
| Ink                 | Night of Navy, Stampin' Blends: Light Night of<br>Navy                                                             | Color coordinating ink and Stampin' Blend                                                                                                             |
| Adhesive            | Stampin' Seal, Dimensionals, Liquid<br>Multipurpose Glue                                                           | Adhesive of your choice but we recommend using the adhesives we are using!                                                                            |
| Tools               | Snips, Trimmer, Stampin' Cut & Emboss Machine                                                                      | We recommend using the same supplies!                                                                                                                 |