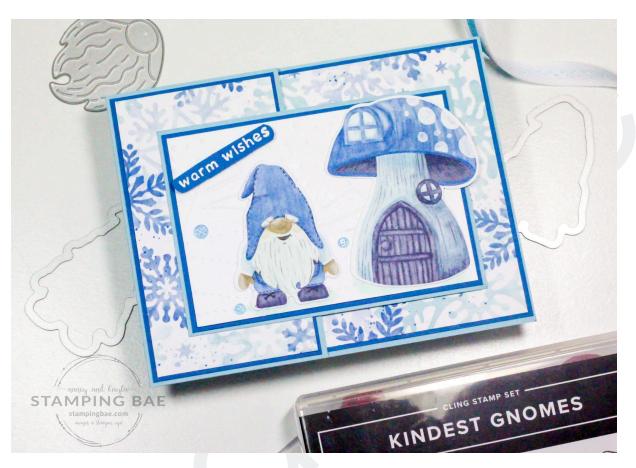

## Card #1 Supplies

|                     | What we used                                                                                                       | What you'll need from your supplies                                                                                                                   |
|---------------------|--------------------------------------------------------------------------------------------------------------------|-------------------------------------------------------------------------------------------------------------------------------------------------------|
| Stamps              | Storybook Gnomes Stamp Set                                                                                         | A stamp set with a small sentiment                                                                                                                    |
| Paper               | Storybook Gnomes Designer Series Paper,<br>Basic White Cardstock, Night of Navy<br>Cardstock, Balmy Blue Cardstock | Designer Series Paper of your choice, 2 color<br>coordinating cardstock, Basic White or Very Vanilla<br>cardstock (depending on the colors you chose) |
| Embellish-<br>ments | Gold Adhesive-Backed Swirls, White Crinkled<br>Seam Binding Ribbon                                                 | Adhesive backed embellishments, ribbon of your choice                                                                                                 |
| Ink                 | Night of Navy, Stampin' Blends: Light Night of<br>Navy                                                             | Color coordinating ink and Stampin' Blend                                                                                                             |
| Adhesive            | Stampin' Seal, Dimensionals, Liquid<br>Multipurpose Glue                                                           | Adhesive of your choice but we recommend using the adhesives we are using!                                                                            |
| Tools               | Snips, Trimmer, Stampin' Cut & Emboss Machine                                                                      | We recommend using the same supplies!                                                                                                                 |