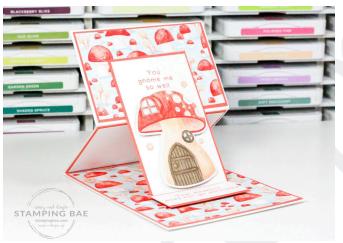

Card #1 Video

Card #2 Video

Card #3 Video

Card #4 Video

stampingbae.com | Instagram | Facebook | YouTube | Pinterest

## Card #1 Supplies

|                     | What we used                                                                                                       | What you'll need from your supplies                                                                                                                   |
|---------------------|--------------------------------------------------------------------------------------------------------------------|-------------------------------------------------------------------------------------------------------------------------------------------------------|
| Stamps              | Storybook Gnomes Stamp Set                                                                                         | A stamp set with a small sentiment                                                                                                                    |
| Paper               | Storybook Gnomes Designer Series Paper,<br>Basic White Cardstock, Night of Navy<br>Cardstock, Balmy Blue Cardstock | Designer Series Paper of your choice, 2 color<br>coordinating cardstock, Basic White or Very Vanilla<br>cardstock (depending on the colors you chose) |
| Embellish-<br>ments | Gold Adhesive-Backed Swirls, White Crinkled<br>Seam Binding Ribbon                                                 | Adhesive backed embellishments, ribbon of your choice                                                                                                 |
| Ink                 | Night of Navy, Stampin' Blends: Light Night of<br>Navy                                                             | Color coordinating ink and Stampin' Blend                                                                                                             |
| Adhesive            | Stampin' Seal, Dimensionals, Liquid<br>Multipurpose Glue                                                           | Adhesive of your choice but we recommend using the adhesives we are using!                                                                            |
| Tools               | Snips, Trimmer, Stampin' Cut & Emboss Machine                                                                      | We recommend using the same supplies!                                                                                                                 |