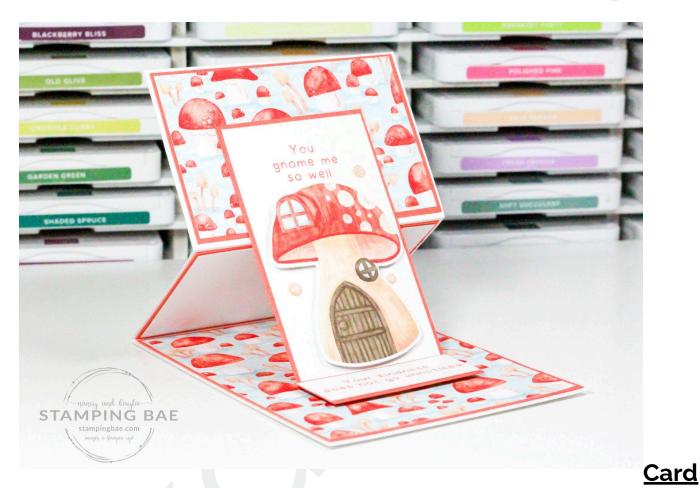

Card #1 Video

Card #2 Video

Card #3 Video

Card #4 Video

stampingbae.com | Instagram | Facebook | YouTube | Pinterest

## Card #1 Supplies

|                     | What we used                                                                                                       | What you'll need from your supplies                                                                                                                   |
|---------------------|--------------------------------------------------------------------------------------------------------------------|-------------------------------------------------------------------------------------------------------------------------------------------------------|
| Stamps              | Storybook Gnomes Stamp Set                                                                                         | A stamp set with a small sentiment                                                                                                                    |
| Paper               | Storybook Gnomes Designer Series Paper,<br>Basic White Cardstock, Night of Navy<br>Cardstock, Balmy Blue Cardstock | Designer Series Paper of your choice, 2 color<br>coordinating cardstock, Basic White or Very Vanilla<br>cardstock (depending on the colors you chose) |
| Embellish-<br>ments | Gold Adhesive-Backed Swirls, White Crinkled<br>Seam Binding Ribbon                                                 | Adhesive backed embellishments, ribbon of your choice                                                                                                 |
| Ink                 | Night of Navy, Stampin' Blends: Light Night of<br>Navy                                                             | Color coordinating ink and Stampin' Blend                                                                                                             |
| Adhesive            | Stampin' Seal, Dimensionals, Liquid<br>Multipurpose Glue                                                           | Adhesive of your choice but we recommend using the adhesives we are using!                                                                            |
| Tools               | Snips, Trimmer, Stampin' Cut & Emboss Machine                                                                      | We recommend using the same supplies!                                                                                                                 |