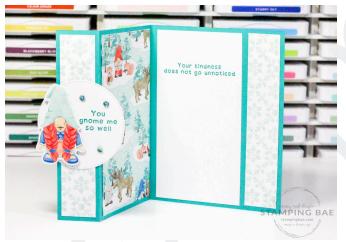

## Card #1 Supplies

|                     | What we used                                                                                                       | What you'll need from your supplies                                                                                                                   |
|---------------------|--------------------------------------------------------------------------------------------------------------------|-------------------------------------------------------------------------------------------------------------------------------------------------------|
| Stamps              | Storybook Gnomes Stamp Set                                                                                         | A stamp set with a small sentiment                                                                                                                    |
| Paper               | Storybook Gnomes Designer Series Paper,<br>Basic White Cardstock, Night of Navy<br>Cardstock, Balmy Blue Cardstock | Designer Series Paper of your choice, 2 color<br>coordinating cardstock, Basic White or Very Vanilla<br>cardstock (depending on the colors you chose) |
| Embellish-<br>ments | Gold Adhesive-Backed Swirls, White Crinkled<br>Seam Binding Ribbon                                                 | Adhesive backed embellishments, ribbon of your choice                                                                                                 |
| Ink                 | Night of Navy, Stampin' Blends: Light Night of<br>Navy                                                             | Color coordinating ink and Stampin' Blend                                                                                                             |
| Adhesive            | Stampin' Seal, Dimensionals, Liquid<br>Multipurpose Glue                                                           | Adhesive of your choice but we recommend using the adhesives we are using!                                                                            |
| Tools               | Snips, Trimmer, Stampin' Cut & Emboss Machine                                                                      | We recommend using the same supplies!                                                                                                                 |