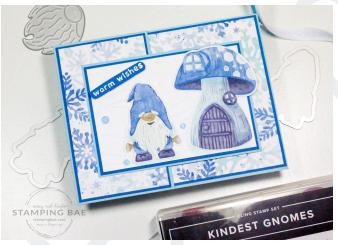

## Card #1 Supplies

|                     | What we used                                                                                                       | What you'll need from your supplies                                                                                                                   |
|---------------------|--------------------------------------------------------------------------------------------------------------------|-------------------------------------------------------------------------------------------------------------------------------------------------------|
| Stamps              | Storybook Gnomes Stamp Set                                                                                         | A stamp set with a small sentiment                                                                                                                    |
| Paper               | Storybook Gnomes Designer Series Paper,<br>Basic White Cardstock, Night of Navy<br>Cardstock, Balmy Blue Cardstock | Designer Series Paper of your choice, 2 color<br>coordinating cardstock, Basic White or Very Vanilla<br>cardstock (depending on the colors you chose) |
| Embellish-<br>ments | Gold Adhesive-Backed Swirls, White Crinkled<br>Seam Binding Ribbon                                                 | Adhesive backed embellishments, ribbon of your choice                                                                                                 |
| Ink                 | Night of Navy, Stampin' Blends: Light Night of<br>Navy                                                             | Color coordinating ink and Stampin' Blend                                                                                                             |
| Adhesive            | Stampin' Seal, Dimensionals, Liquid<br>Multipurpose Glue                                                           | Adhesive of your choice but we recommend using the adhesives we are using!                                                                            |
| Tools               | Snips, Trimmer, Stampin' Cut & Emboss Machine                                                                      | We recommend using the same supplies!                                                                                                                 |