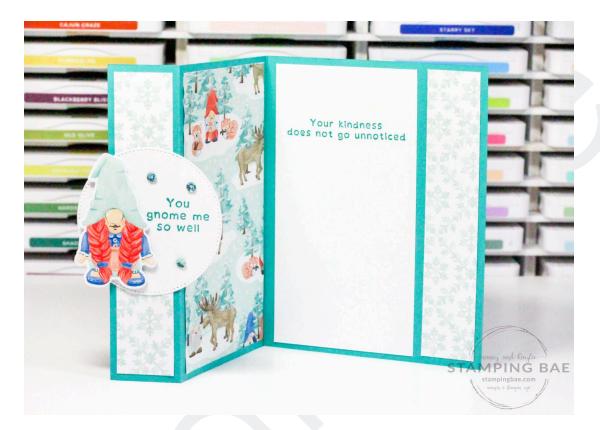

## Card #1 Supplies

|                     | What we used                                                                                                       | What you'll need from your supplies                                                                                                                   |
|---------------------|--------------------------------------------------------------------------------------------------------------------|-------------------------------------------------------------------------------------------------------------------------------------------------------|
| Stamps              | Storybook Gnomes Stamp Set                                                                                         | A stamp set with a small sentiment                                                                                                                    |
| Paper               | Storybook Gnomes Designer Series Paper,<br>Basic White Cardstock, Night of Navy<br>Cardstock, Balmy Blue Cardstock | Designer Series Paper of your choice, 2 color<br>coordinating cardstock, Basic White or Very Vanilla<br>cardstock (depending on the colors you chose) |
| Embellish-<br>ments | Gold Adhesive-Backed Swirls, White Crinkled<br>Seam Binding Ribbon                                                 | Adhesive backed embellishments, ribbon of your choice                                                                                                 |
| Ink                 | Night of Navy, Stampin' Blends: Light Night of<br>Navy                                                             | Color coordinating ink and Stampin' Blend                                                                                                             |
| Adhesive            | Stampin' Seal, Dimensionals, Liquid<br>Multipurpose Glue                                                           | Adhesive of your choice but we recommend using the adhesives we are using!                                                                            |
| Tools               | Snips, Trimmer, Stampin' Cut & Emboss Machine                                                                      | We recommend using the same supplies!                                                                                                                 |